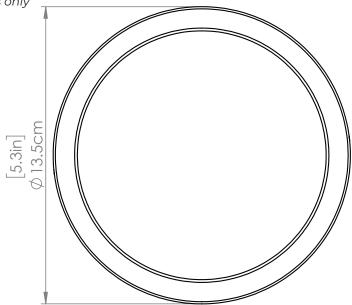

## FLUSHMOUNT



### SKU DVP39708

#### FINISH OPTIONS

Matte Black Matte White

#### **DIMENSIONS**

Length / Ø: 5.3" Width: N/A Height: 0.7" Depth: N/A

## INTEGRATED LED INFORMATION

Wattage: 8W

Initial / Delivered Lumens: 800 / 480 Colour Temperature: 3000K / 4000K\*

CRI: >80 Voltage: 120 Dimmable: Yes

Required Dimmer: C • L / LED+ / Universal LED

\*Colour temperature available separately for overseas orders only

# No. Zin Seminary

## PIPE / CHAIN / CORD INFORMATION

Pipe/Chain Kit Included: Not Included

**Pipe Information:** N/A **Chain Information:** N/A

Wire/Cord Information: 8 inches Max Sloped Ceiling Angle: N/A



#### ADDITIONAL INFORMATION

**Wall and Ceiling Mountable:** Yes **Up and Down Mountable:** N/A

Location Certification: Damp Location Certified

**ADA Compliant: No** 

#### WARRANTY

5 Years Residential 50,000 Hours Commercial\* \*Life Rated for 50,000 hours at >70% lumen maintenance