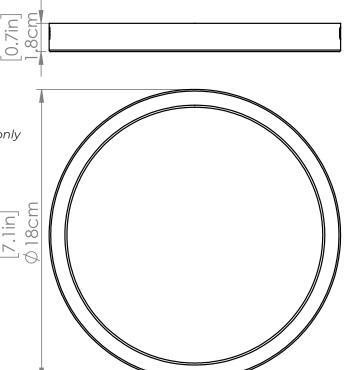

# POLARIS



# SKU | DVP39718

### **FINISH OPTIONS**

Matte Black Matte White

#### DIMENSIONS

Length / Ø: 7.1" Width: N/A Height: 0.7" Depth: N/A

## INTEGRATED LED INFORMATION

Wattage: 14W Initial / Delivered Lumens: 1640 / 980 Colour Temperature: 3000K / 4000K\* CRI: >80 Voltage: 120 Dimmable: Yes Required Dimmer: C • L / LED+ / Universal LED \*Colour temperature available separately for overseas orders only

# PIPE / CHAIN / CORD INFORMATION

**Pipe/Chain Kit Included:** Not Included **Pipe Information:** N/A **Chain Information:** N/A **Wire/Cord Information:** 8 inches **Max Sloped Ceiling Angle:** N/A



#### ADDITIONAL INFORMATION

Wall and Ceiling Mountable: Yes Up and Down Mountable: N/A Location Certification: Damp Location Certified ADA Compliant: No

#### WARRANTY

5 Years Residential 50,000 Hours Commercial<sup>+</sup> "Life Rated for 50,000 hours at >70% lumen maintenance

> 120 Great Gulf Drive, Concord, ON L4K 5W1 +1 855 384 5483 | +1 855 384 8453 customerservice@dvi.lighting www.dvcanada.com