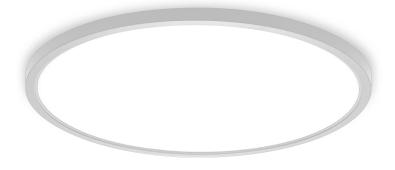

# HURRICANE

## DIMENSIONS

Length / Ø: 19.67" Width: N/A Height: 1" Depth: N/A Minimum Height: N/A Maximum Height: N/A