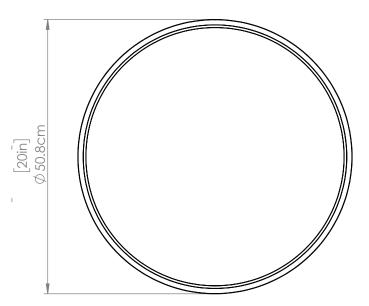

## DIMENSIONS

Length / Ø: 19.67" Width: N/A Height: 1" Depth: N/A Minimum Height: N/A Maximum Height: N/A