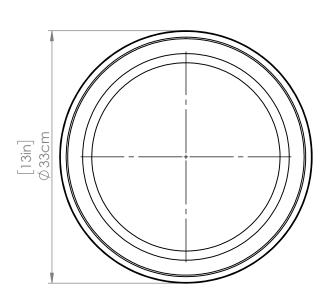

#### **DIMENSIONS**

Length / Ø: 13" Width: N/A" Height: 3.75" Depth: N/A"

Minimum Height: N/A" Maximum Height: N/A"