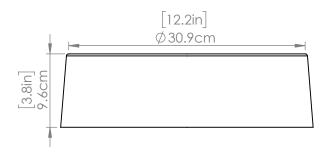

#### **DIMENSIONS**

Length / Ø: 13" Width: N/A" Height: 3.75" Depth: N/A"

Minimum Height: N/A" Maximum Height: N/A"