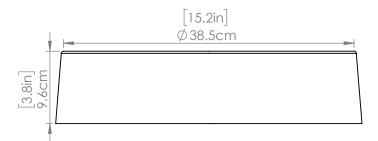

#### DIMENSIONS

Length / Ø: 16" Width: N/A" Height: 3.75" Depth: N/A"

Minimum Height: N/A"
Maximum Height: N/A"