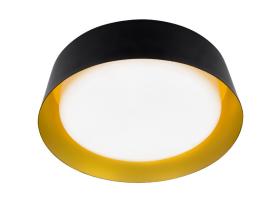

### FINISH OPTIONS

Antique Gold and Matte Black with Opal Acrylic Shade Antique Gold and Matte White with Opal Acrylic Shade Matte Black with Opal Acrylic Shade