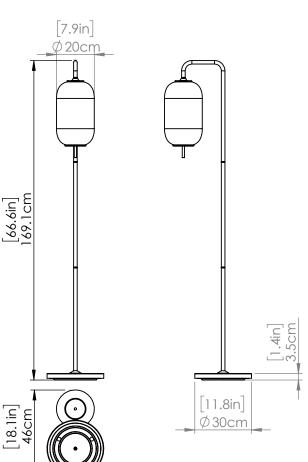

#### DIMENSIONS

Length / Ø: 18" Width: 7.75" Height: 66.5" Depth: N/A"

Minimum Height: 66.5" Maximum Height: N/A"