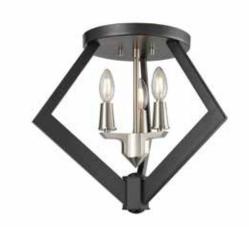

# **FLECHETTE**

SKU: DVP40132

## CATEGORY: FLUSH MOUNT

Contemporary flush mount in brass and graphite with open shade. Single light flush mount provides lighting. Bulbs not included. No chain included. No pipe included. Uses Candelabra bulbs. Not ADA approved. Not rated for damp or wet locations. Manufacturer guarantees 5 year warranty from date of purchase.