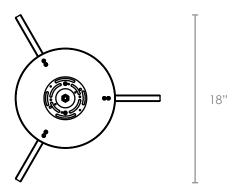

## FIXTURE SPECIFICATIONS

Ø: 18"
Width: N/A
Depth: N/A
Height: 15.75"
Minimum Height: N/A
Maximum Height: N/A
Damp Location Certified: No
Wet Location Certified: No