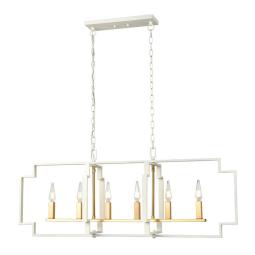

## CATEGORY: LINEAR PENDANT

Contemporary linear pendant in satin nickel and graphite with open shade. Six light linear pendant provides lighting. Bulbs not included. Includes 36 inches of chain. No pipe included. Uses Standard bulbs. Not ADA approved. Not rated for damp or wet locations. Manufacturer guarantees 5 year warranty from date of purchase.

### FIXTURE SPECIFICATIONS

Length / Ø: 44.25"
Width: 10.75"
Depth: N/A
Height: 17.75"
Minimum Height: N/A
Maximum Height: N/A
Damp Location Certified: No
Wet Location Certified: No