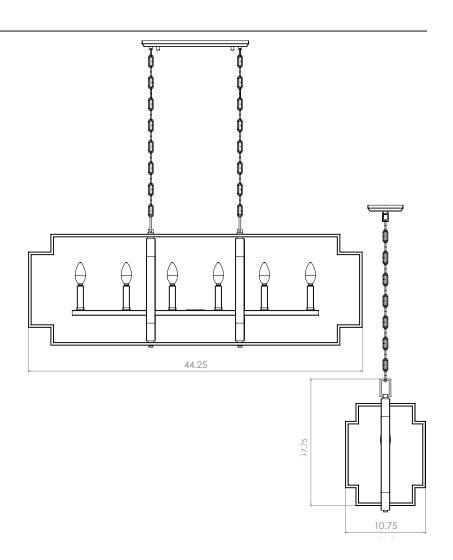

### FIXTURE SPECIFICATIONS

Length / Ø: 44.25"
Width: 10.75"
Depth: N/A
Height: 17.75"
Minimum Height: N/A
Maximum Height: N/A
Damp Location Certified: No
Wet Location Certified: No

#### ADDITIONAL INFORMATION

Includes 36 inches of chain. No pipe included.