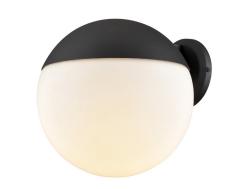

### FINISH OPTIONS

Black with Half Opal Glass (BK-OP)

Length / Ø: 10" Width: N/A" Height: 10" Depth: 11.25"

Minimum Height: N/A" Maximum Height: N/A"

Wattage: 24W Initial Lumens: 1400

Delivered Lumens (3000K): N/A Delivered Lumens (4000K): N/A Delivered Lumens (5000K): N/A

### ADDITIONAL INFORMATION

Wall and Ceiling Mountable: No Up and Down Mountable: N/A

Location Certification: Wet Location Rated

**ADA Compliant:** No