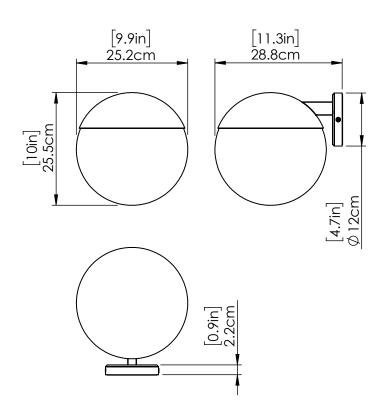

### FINISH OPTIONS

Black with Half Opal Glass (BK-OP)

Length / Ø: 10" Width: N/A" Height: 10" Depth: 11.25"

Minimum Height: N/A" Maximum Height: N/A"

Wattage: 24W Initial Lumens: 1400

Delivered Lumens (3000K): N/A Delivered Lumens (4000K): N/A Delivered Lumens (5000K): N/A