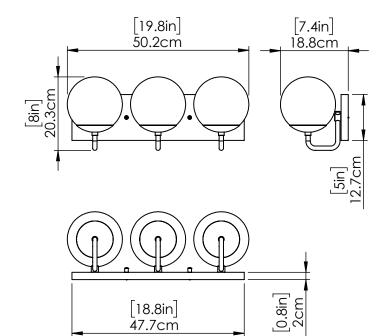

#### DIMENSIONS

Length / Ø: N/A" Width: 19.75" Height: 8" Depth: 7.5"

Minimum Height: N/A" Maximum Height: N/A"