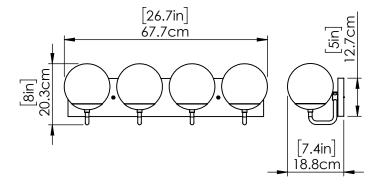

#### DIMENSIONS

Length / Ø: N/A" Width: 26.75" Height: 8" Depth: 7.5" Minimum Height: N/A" Maximum Height: N/A"