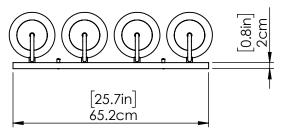

#### DIMENSIONS

Length / Ø: N/A" Width: 26.75" Height: 8" Depth: 7.5" Minimum Height: N/A" Maximum Height: N/A"