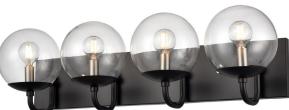

VANITY

## SKU | DVP43144

### **FINISH OPTIONS**

Multiple Finishes and Ebony with Clear Glass (MF+EB-CL) Ebony with Half Opal Glass (EB-OP)

#### LAMPING

Number of Sockets: 4 Wattage of Individual Socket: 40W Socket Type: Candelabra (E12) Socket Orientation: Up and/or Down Lamp Confinement: Semi Enclosed Voltage: 120V Dimmable: Yes Bulbs Not Included