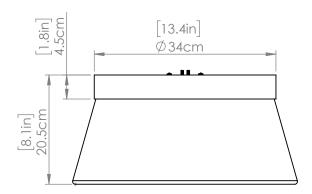

#### **DIMENSIONS**

Length / Ø: 16.5" Width: N/A" Height: 8" Depth: N/A"

Minimum Height: N/A" Maximum Height: N/A"