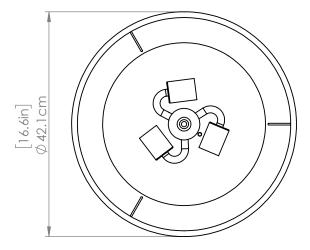

#### **DIMENSIONS**

Length / Ø: 16.5" Width: N/A" Height: 8" Depth: N/A"

Minimum Height: N/A" Maximum Height: N/A"

#### **LAMPING**

Number of Sockets: 3

Wattage of Individual Socket: 70W Socket Type: Candelabra (E12) Socket Orientation: Sideways Lamp Confinement: Mostly Open

Voltage: 120V Dimmable: Yes Bulbs Not Included