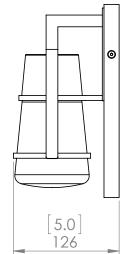

## **DIMENSIONS**

Length / Ø: 5" Width: N/A" Height: 9" Depth: 5"

Minimum Height: N/A"
Maximum Height: N/A"