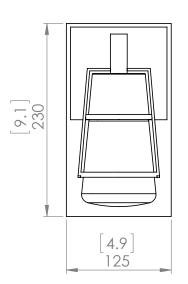

## **DIMENSIONS**

Length / Ø: 5" Width: N/A" Height: 9" Depth: 5"

Minimum Height: N/A"
Maximum Height: N/A"