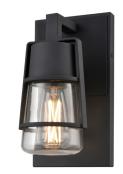

## FINISH OPTIONS

Black with Clear Glass (BK-CL)
Black and Ironwood on Metal with Clear Glass (BK+IW-CL)

## **DIMENSIONS**

Length / Ø: 5" Width: N/A" Height: 9" Depth: 5"

Minimum Height: N/A"
Maximum Height: N/A"

#### **LAMPING**

Number of Sockets: 1

Wattage of Individual Socket: 40W Socket Type: Medium Base (E26) Socket Orientation: Down Lamp Confinement: Fully Enclosed

Voltage: 120V Dimmable: Yes Bulbs Not Included