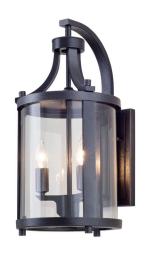

#### FINISH OPTIONS

Hammered Black with Clear Glass (HB-CL)

Length / Ø: 6.5" Width: N/A" Height: 14.75" Depth: 9"

Minimum Height: N/A"
Maximum Height: N/A"