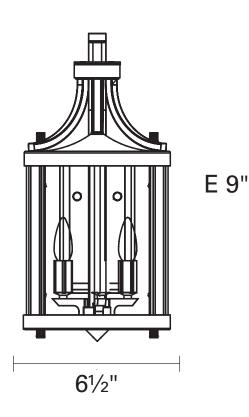

#### FINISH OPTIONS

Hammered Black with Clear Glass (HB-CL)

Length / Ø: 6.5" Width: N/A" Height: 14.75" Depth: 9"

Minimum Height: N/A"
Maximum Height: N/A"

#### **LAMPING**

Number of Sockets: 2

Wattage of Individual Socket: 60W Socket Type: Candelabra (E12) Socket Orientation: Up

Lamp Confinement: Semi Enclosed

Voltage: 120V Dimmable: Yes Bulbs Not Included