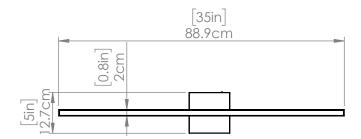

#### **DIMENSIONS**

Length / Ø: N/A" Width: 35" Height: 0.75" Depth: 3.5"

Minimum Height: 0.75" Maximum Height: N/A"