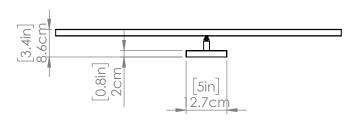

#### **DIMENSIONS**

Length / Ø: N/A" Width: 35" Height: 0.75" Depth: 3.5"

Minimum Height: 0.75" Maximum Height: N/A"

# PIPE / CHAIN / CORD INFORMATION

Pipe/Chain Kit Included: Not Included

Pipe Information: N/A Chain Information: N/A Wire/Cord Information: 8in Max Sloped Ceiling Angle:

\*Conversion 19° to 45°: ASY0101+Finish (2 loops + 1 chain):