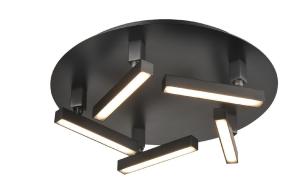

OPTIONS**

Ebony Matte White

#### **DIMENSIONS**

Length / Ø: 14.25" Width: N/A" Height: 3.5 - 7" Depth: N/A"

Minimum Height: 3.5" Maximum Height: 7"

#### INTEGRATED LED INFORMATION

Wattage:24W Initial Lumens:480

Colour Temperature: 3000K

CRI: 90+ Voltage: 120 Dimmable: Yes Required Dimmer:N/A

## PIPE / CHAIN / CORD INFORMATION

Pipe/Chain Kit Included: No

Pipe Information: No Pipe Included Chain Information: No Chain Included Wire/Cord Information: 8 Inches Max Sloped Ceiling Angle: N/A

\*Conversion 19° to 45°: ASY0101+Finish (2 loops + 1 chain):

For Additional Cost

#### ADDITIONAL INFORMATION

Wall and Ceiling Mountable: No Up and Down Mountable: N/A

Location Certification: Dry Locations Only

**ADA Compliant:** No

#### WARRANTY

5 Years Residential 20,000 Hours Commercial





suggested configurations