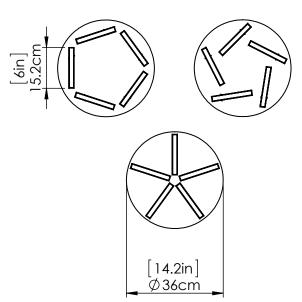

#### **DIMENSIONS**

Length / Ø: 14.25" Width: N/A" Height: 3.5 - 7" Depth: N/A"

Minimum Height: 3.5" Maximum Height: 7"