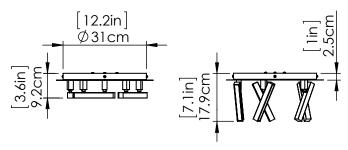

#### **DIMENSIONS**

Length / Ø: 14.25" Width: N/A" Height: 3.5 - 7" Depth: N/A"

Minimum Height: 3.5" Maximum Height: 7"