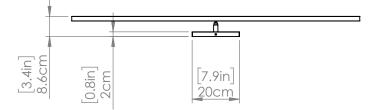

#### **DIMENSIONS**

Length / Ø: N/A" Width: 48" Height: 0.75" Depth: 3.5"

Minimum Height: 0.75" Maximum Height: N/A"

# [48in] 121.9cm