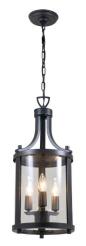

" Depth: N/A" Minimum Height: 24.5" Maximum Height: 64.5"

#### LAMPING

Number of Sockets: 3 Wattage of Individual Socket: 60W Socket Type: Candelabra (E12) Socket Orientation: Up Lamp Confinement: Semi Enclosed Voltage: 120V Dimmable: Yes Bulbs Not Included

# PIPE / CHAIN / CORD INFORMATION

**Pipe/Chain Kit Included:** Pipe Kit Available **Pipe Information:** 40 (15 + 12 + 9 + 4) x 0.5 Inches Pipe Kit **Chain Information:** N/A **Wire/Cord Information:** 10 Ft **Max Sloped Ceiling Angle:** N/A \*Conversion 19° to 45°: ASY0101+Finish (2 loops + 1 chain): For Additional Cost

### ADDITIONAL INFORMATION

Wall and Ceiling Mountable: Yes Up and Down Mountable: N/A Location Certification: Wet Location Certified ADA Compliant: No

#### WARRANTY

5 Years Residential 20,000 Hours Commercial