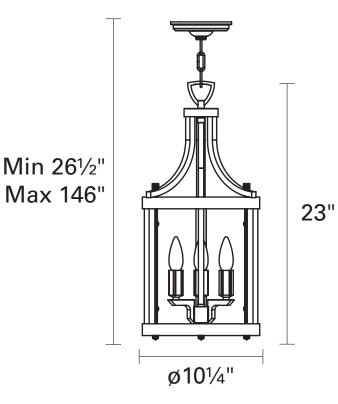

#### DIMENSIONS

Length / Ø: 10.25" Width: N/A" Height: 23" Depth: N/A" Minimum Height: 24.5" Maximum Height: 64.5"