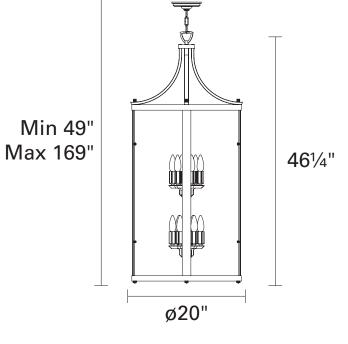

#### DIMENSIONS

Length / Ø: 20" Width: N/A" Height: 46.25" Depth: N/A" Minimum Height: 47.75" Maximum Height: 87.75"