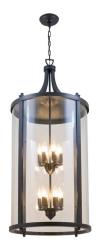

#### **FINISH OPTIONS**

Hammered Black with Clear Glass (HB-CL)

#### LAMPING

Number of Sockets: 12 Wattage of Individual Socket: 60W Socket Type: Candelabra (E12) Socket Orientation: Up Lamp Confinement: Semi Enclosed Voltage: 120V Dimmable: Yes Bulbs Not Included