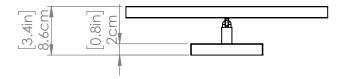

#### DIMENSIONS

Length / Ø: N/A" Width: 14" Height: 0.75" Depth: 3.5" Minimum Height: 0.75" Maximum Height: N/A"