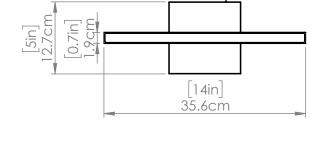

#### DIMENSIONS

Length / Ø: N/A" Width: 14" Height: 0.75" Depth: 3.5" Minimum Height: 0.75" Maximum Height: N/A"

5in

12.7cm