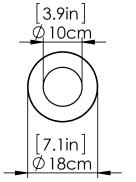

#### FINISH OPTIONS

Brass with Half Opal Glass (BR-OP) Ebony with Half Opal Glass (EB-OP)

Length / Ø: 6.25" Width: N/A" Height: 5" Depth: N/A"

Minimum Height: 5" Maximum Height: 5"