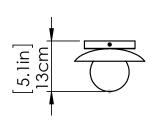

#### FINISH OPTIONS

Brass with Half Opal Glass (BR-OP) Ebony with Half Opal Glass (EB-OP)

Length / Ø: 6.25" Width: N/A" Height: 5" Depth: N/A"

Minimum Height: 5" Maximum Height: 5"