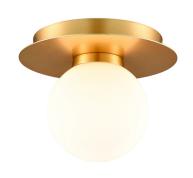

# **ATWOOD**

# FLUSH MOUNT

#### FINISH OPTIONS

Brass with Half Opal Glass (BR-OP) Ebony with Half Opal Glass (EB-OP)

Length / Ø: 6.25" Width: N/A" Height: 5" Depth: N/A"

Minimum Height: 5" Maximum Height: 5"