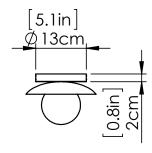

#### FINISH OPTIONS

Brass with Half Opal Glass (BR-OP) Ebony with Half Opal Glass (EB-OP)

Length / Ø: 6.25" Width: N/A" Height: 5" Depth: N/A"

Minimum Height: 5" Maximum Height: 5"