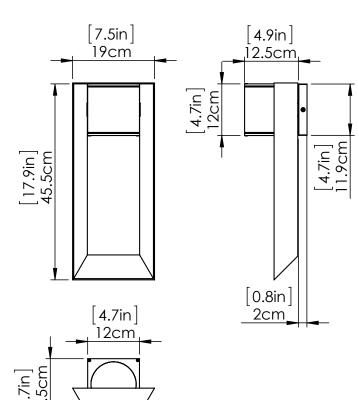

### **DIMENSIONS**

Length / Ø: 7.5" Width: N/A" Height: 18" Depth: 5.75"

Minimum Height: 18" Maximum Height: 18"