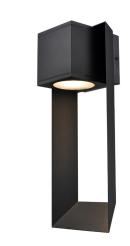

### **FINISH OPTIONS**

Matte White (MW) Black (BK)

### **DIMENSIONS**

Length / Ø: 7.5" Width: N/A" Height: 18" Depth: 5.75"

Minimum Height: 18" Maximum Height: 18"

## **LAMPING**

Number of Sockets: 1

Wattage of Individual Socket: 25W

Socket Type: GU10

**Socket Orientation:** Up and/or Down **Lamp Confinement:** Fully Enclosed

Voltage: 120V Dimmable: Yes Bulbs Not Included

## ADDITIONAL INFORMATION

Wall and Ceiling Mountable: No Up and Down Mountable: Yes

Location Certification: Wet Location Rated

**ADA Compliant:** No