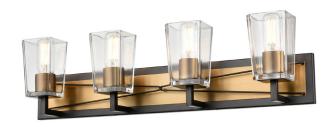

# **RIVERDALE**

SKU | DVP46944

## **CATEGORY: Vanity**

#### FINISH OPTIONS

Satin Nickel and Graphite with Clear Glass Brass and Graphite with Clear Glass