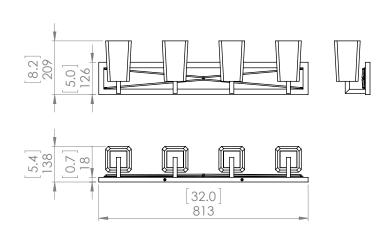

#### **DIMENSIONS**

Length / Ø: N/A" Width: 32.25" Height: 8.25" Depth: 5.5

Minimum Height: 9.75" Maximum Height: 9.75"