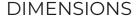

# **ROUGE VALLEY**

### SCONCE

### SKU DVP47271

#### FINISH OPTIONS

Black with Bullseye Glass (BK-RPG)

Length / Ø: N/A" Width: 4.25" Height: 5.5" Depth: 5.75"

Minimum Height: 5.5" Maximum Height: N/A"