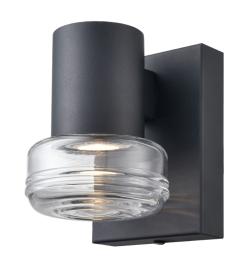

#### FINISH OPTIONS

Black with Bullseye Glass (BK-RPG)

Length / Ø: N/A" Width: 4.25" Height: 5.5" Depth: 5.75"

Minimum Height: 5.5" Maximum Height: N/A"