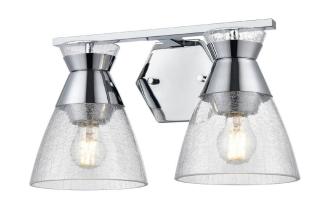

# **SUNNYBROOK**

## VANITY

# SKU DVP47422

#### FINISH OPTIONS

Chrome with Crackle Glass (CH-CRK) Brass with Crackle Glass (BR-CRK) Ebony with Crackle Glass (EB-CRK)