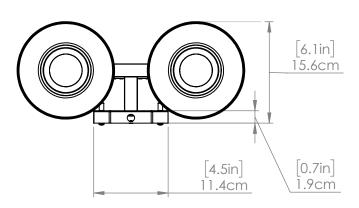

#### **DIMENSIONS**

Length / Ø: N/A" Width: 13.75" Height: 7.75" Depth: 6.25"

Minimum Height: N/A" Maximum Height: N/A"