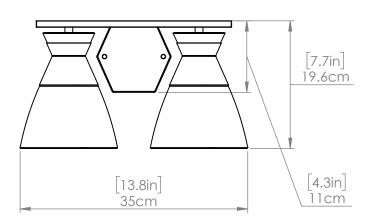

#### **DIMENSIONS**

Length / Ø: N/A" Width: 13.75" Height: 7.75" Depth: 6.25"

Minimum Height: N/A" Maximum Height: N/A"