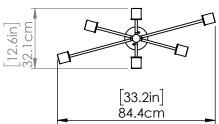

#### DIMENSIONS

Length / Ø: 33.75" Width: 12.75" Height: 10.5" Depth: N/A"

Minimum Height: 15" Maximum Height: 55"