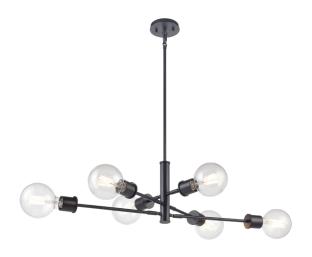

# LAKE LOUISE

### LINFAR

## SKU | DVP47602

#### FINISH OPTIONS

Multiple Finishes and Ebony (MF+EB)

#### LAMPING

**Number of Sockets:** 6

Wattage of Individual Socket: 70W

Socket Type: Medium Base Socket Orientation: Sideways Lamp Confinement: Fully Open

Voltage: 120V Dimmable: Yes Bulbs Not Included