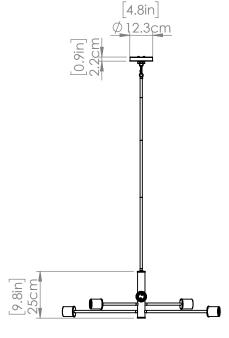

#### DIMENSIONS

Length / Ø: 33.75" Width: 12.75" Height: 10.5" Depth: N/A"

Minimum Height: 15" Maximum Height: 55"

### PIPE / CHAIN / CORD INFORMATION

Pipe/Chain Kit Included: Pipe Kit Available

**Pipe Information:** 40 (15 + 12 + 9 + 4) x 0.5 Inches Pipe Kit

Chain Information: N/A
Wire/Cord Information: 120 in
Max Sloped Ceiling Angle: