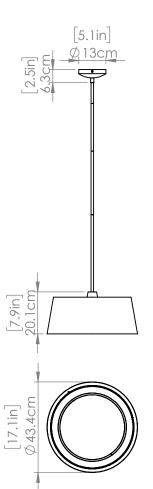

### **FINISH OPTIONS**

Black

Length / Ø: 17 in Width: N/A Height: 8 in Depth: N/A

**Minimum Height:** 9.5 in **Maximum Height:** 49.5