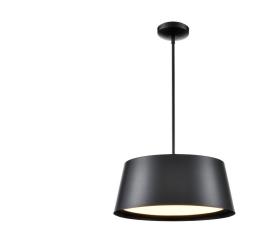

### **FINISH OPTIONS**

Black

Length / Ø: 17 in Width: N/A Height: 8 in Depth: N/A

**Minimum Height:** 9.5 in **Maximum Height:** 49.5