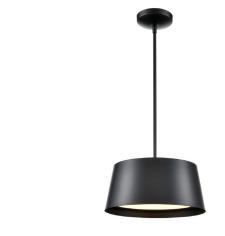

### **DIMENSIONS**

**Length / Ø:** 1307 in

Width: N/A Height: 7 in Depth: N/A

**Minimum Height:** 8.5 in **Maximum Height:** 48.5