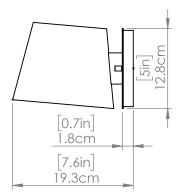

## **DIMENSIONS**

Length / Ø: N/A Width: 6.5 in Height: 5 in Depth: 7.5 in

Minimum Height: 5 in Maximum Height: N/A