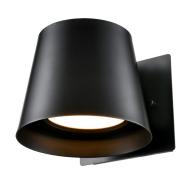

## SKU | DVP47771

### **FINISH OPTIONS**

Black

## **DIMENSIONS**

Length / Ø: N/A Width: 6.5 in Height: 5 in Depth: 7.5 in

Minimum Height: 5 in Maximum Height: N/A