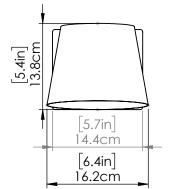

## **DIMENSIONS**

Length / Ø: N/A Width: 6.5 in Height: 5 in Depth: 7.5 in

Minimum Height: 5 in Maximum Height: N/A