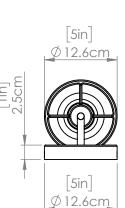

#### DIMENSIONS

Length / Ø: N/A" Width: 5" Height: 16.5" Depth: 5.5"

Minimum Height: 16.5" Maximum Height: N/A"