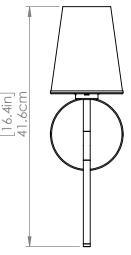

#### DIMENSIONS

Length / Ø: N/A" Width: 5" Height: 16.5" Depth: 5.5"

Minimum Height: 16.5" Maximum Height: N/A"