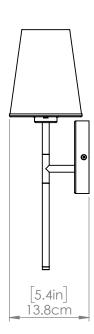

#### DIMENSIONS

Length / Ø: N/A" Width: 5" Height: 16.5" Depth: 5.5"

Minimum Height: 16.5" Maximum Height: N/A"