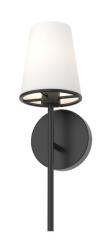

## SCONCE

## SKU DVP48001

#### **FINISH OPTIONS**

Brass with Half Opal Glass (BR-OP) Ebony with Half Opal Glass (EB-OP)