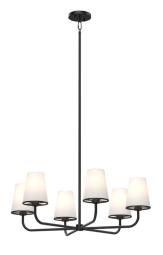

# KANATA

## **CHANDELIER**

#### FINISH OPTIONS

Brass with Half Opal Glass (BR-OP) Ebony with Half Opal Glass (EB-OP)

#### **LAMPING**

**Number of Sockets:** 6

Wattage of Individual Socket: 40W

**Socket Type:** Medium Base **Socket Orientation:** Up

Lamp Confinement: Mostly Open

Voltage: 120V Dimmable: Yes Bulbs Not Included