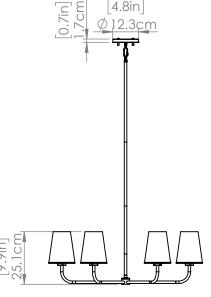

#### **DIMENSIONS**

Length / Ø: 29" Width: N/A" Height: 10" Depth: N/A"

Minimum Height: 17.25" Maximum Height: 46"

## PIPE / CHAIN / CORD INFORMATION

Pipe/Chain Kit Included: Pipe Kit Available

**Pipe Information:** 40 (15 + 12 + 9 + 4) x 0.5 Inches Pipe Kit

Chain Information: N/A Wire/Cord Information: 120 in Max Sloped Ceiling Angle: