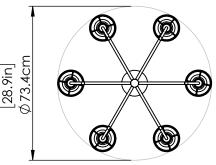

#### **DIMENSIONS**

Length / Ø: 29" Width: N/A" Height: 10" Depth: N/A"

Minimum Height: 17.25" Maximum Height: 46"

#### **LAMPING**

**Number of Sockets:** 6

Wattage of Individual Socket: 40W

**Socket Type:** Medium Base **Socket Orientation:** Up

Lamp Confinement: Mostly Open

Voltage: 120V Dimmable: Yes Bulbs Not Included