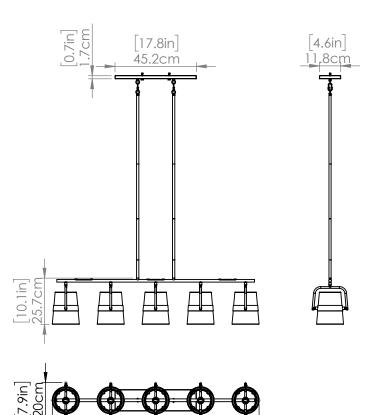

#### DIMENSIONS

Length / Ø: 45.25" Width: 7.75" Height: 10" Depth: N/A"

Minimum Height: 14.5" Maximum Height: 54.5"

# PIPE / CHAIN / CORD INFORMATION

Pipe/Chain Kit Included: Pipe Kit Available

**Pipe Information:** 40 (15 + 12 + 9 + 4) x 0.5 Inches Pipe Kit

Chain Information: N/A Wire/Cord Information: 120 in Max Sloped Ceiling Angle: