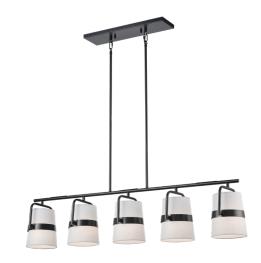

### SKU | DVP48404

#### FINISH OPTIONS

Ebony with Sateen White Shade (EB-SW) Brass with Sateen White Shade (BR-SW)

#### DIMENSIONS

Length / Ø: 45.25" Width: 7.75" Height: 10" Depth: N/A"

Minimum Height: 14.5" Maximum Height: 54.5"

#### **LAMPING**

Number of Sockets: 5

Wattage of Individual Socket: 70W

Socket Type: Medium Base Socket Orientation: Down Lamp Confinement: Mostly Open

Voltage: 120V Dimmable: Yes Bulbs Not Included