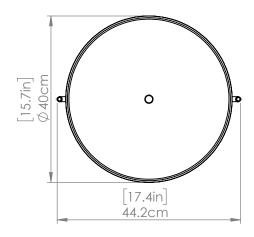

### DIMENSIONS

Length / Ø: 17.5" Width: 15.75" Height: 11.25" Depth: N/A"

Minimum Height: 11.25" Maximum Height: N/A"