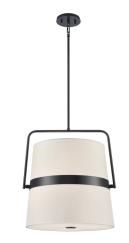

# **BON ECHO**

### PENDANT

### FINISH OPTIONS

Ebony with Sateen White Shade (EB-SW) Brass with Sateen White Shade (BR-SW)