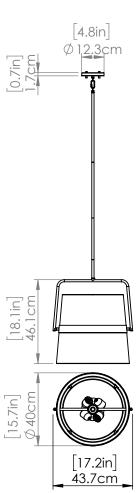

#### DIMENSIONS

Length / Ø: 17.25" Width: 15.75" Height: 7.25" Depth: N/A"

Minimum Height: 11.75" Maximum Height: 51.75"

# PIPE / CHAIN / CORD INFORMATION

Pipe/Chain Kit Included: Pipe Kit Available

**Pipe Information:** 40 (15 + 12 + 9 + 4) x 0.5 Inches Pipe Kit

Chain Information: N/A Wire/Cord Information: 120 in Max Sloped Ceiling Angle: