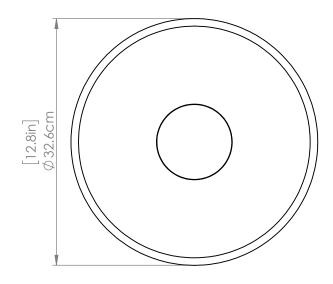

#### **DIMENSIONS**

Length / Ø: 12.75" Width: N/A" Height: 6" Depth: N/A"

Minimum Height: N/A" Maximum Height: N/A"