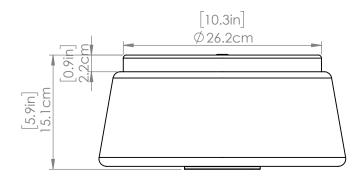

#### **DIMENSIONS**

Length / Ø: 12.75" Width: N/A" Height: 6" Depth: N/A"

Minimum Height: N/A" Maximum Height: N/A"