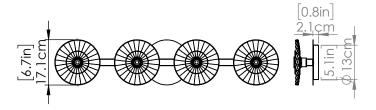

#### **DIMENSIONS**

Length / Ø: N/A" Width: 33.25" Height: 6.75" Depth: 5.75"

Minimum Height: 6.75" Maximum Height: N/A"