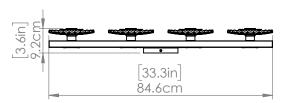

#### **DIMENSIONS**

Length / Ø: N/A" Width: 33.25" Height: 6.75" Depth: 5.75"

Minimum Height: 6.75" Maximum Height: N/A"