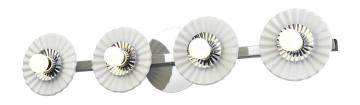

# WAVERLY HEIGHTS

### VANITY

### SKU DVP48844

#### **FINISH OPTIONS**

Brass with Half Opal Glass (BR-OP) Multiple Finishes and Ebony with Half Opal Glass (MF+EB-OP)