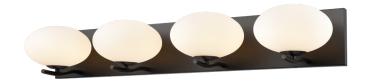

# VALOUR ROAD

# VANITY

# SKU DVP49044

### FINISH OPTIONS

Brass with Half Opal Glass (BR-OP) Chrome with Half Opal Glass (CH-OP) Ebony with Half Opal Glass (EB-OP)