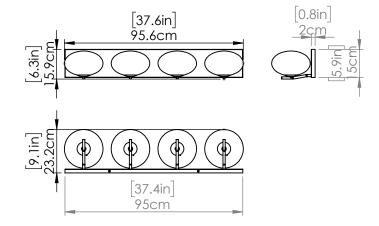

#### **DIMENSIONS**

Length / Ø: N/A" Width: 37.5" Height: 6" Depth: 9.25"

Minimum Height: 6" Maximum Height: N/A"