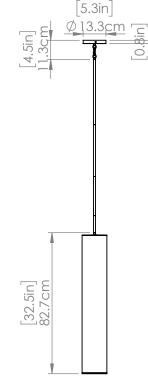

#### DIMENSIONS

Length / Ø: 5.75 in Width: N/A Height: 32.5 in Depth: N/A Minimum Height: 34 in Maximum Height: 74 in