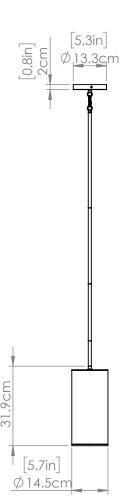

#### DIMENSIONS

Length / Ø: 5.75" Width: N/A" Height: 12.5" Depth: N/A"

Minimum Height: 17" Maximum Height: 57"

# PIPE / CHAIN / CORD INFORMATION

Pipe/Chain Kit Included: Pipe Kit Available

**Pipe Information:** 40 (15 + 12 + 9 + 4) x 0.5 Inches Pipe Kit

Chain Information: N/A Wire/Cord Information: 120 in Max Sloped Ceiling Angle: