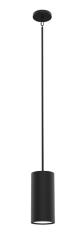

#### DIMENSIONS

Length / Ø: 5.75" Width: N/A" Height: 12.5" Depth: N/A"

Minimum Height: 17" Maximum Height: 57"

#### **LAMPING**

Number of Sockets: 1

Wattage of Individual Socket: 25W

**Socket Type:** Medium Base **Socket Orientation:** Down

Lamp Confinement: Semi Enclosed

Voltage: 120V Dimmable: Yes Bulbs Not Included