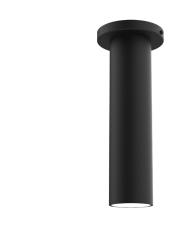

+BK)

#### DIMENSIONS

Length / Ø: 3" Width: N/A" Height: 12.25" Depth: N/A"

Minimum Height: 12.25" Maximum Height: N/A"

#### LAMPING

Number of Sockets: 1

Wattage of Individual Socket: 25W

**Socket Type:** Medium Base **Socket Orientation:** Down

Lamp Confinement: Semi Enclosed

Voltage: 120V Dimmable: Yes Bulbs Not Included

# PIPE / CHAIN / CORD INFORMATION

Pipe/Chain Kit Included: Not Included

Pipe Information: N/A Chain Information: N/A Wire/Cord Information: 8 in Max Sloped Ceiling Angle:

\*Conversion 19° to 45°: ASY0101+Finish (2 loops + 1 chain):

For Additional Cost

#### ADDITIONAL INFORMATION

Wall and Ceiling Mountable: No Up and Down Mountable:

Location Certification: Damp Location Rated

**ADA Compliant:** 

### WARRANTY

5 Years Residential 20,000 Hours Commercial