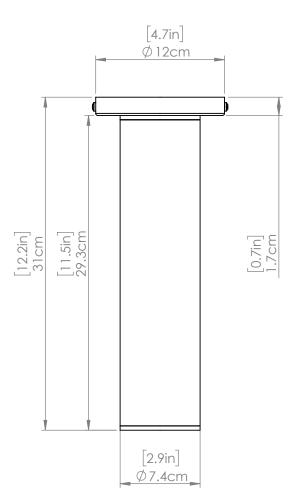

#### DIMENSIONS

Length / Ø: 3" Width: N/A" Height: 12.25" Depth: N/A"

Minimum Height: 12.25" Maximum Height: N/A"