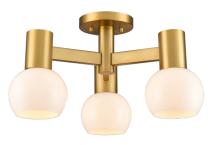

# LILLOOET

## **FINISH OPTIONS**

Brass with True Opal Glass (BR-TO) Ebony with True Opal Glass (EB-TO)

#### DIMENSIONS

Length / Ø: 18.75" Width: N/A" Height: 10" Depth: N/A" Minimum Height: 10" Maximum Height: N/A"