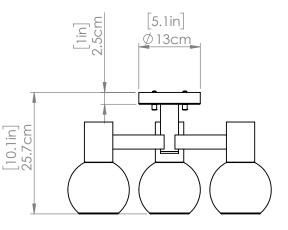

#### DIMENSIONS

Length / Ø: 18.75" Width: N/A" Height: 10" Depth: N/A" Minimum Height: 10" Maximum Height: N/A"