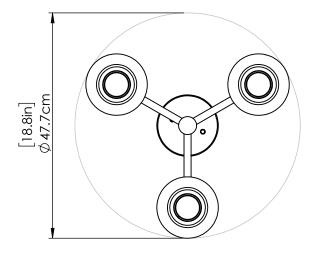

#### DIMENSIONS

Length / Ø: 18.75" Width: N/A" Height: 10" Depth: N/A" Minimum Height: 10" Maximum Height: N/A"