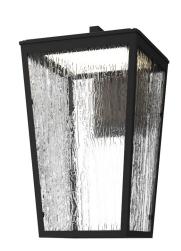

ain Glass (BK-RG)

#### DIMENSIONS

Length / Ø: N/A" Width: 9.75" Height: 17.75" Depth: 11"

Minimum Height: 17.75" Maximum Height: 17.75"



Wattage: 18W Initial Lumens: 2100

Delivered Lumens (3000K): Delivered Lumens (4000K): Delivered Lumens (5000K):

Colour Temperature: 3000K / 4000K / 5000K

CRI: 80+ Voltage: 120 Dimmable: Yes

Required Dimmer: C\(\text{L}\)/Universal

# PIPE / CHAIN / CORD INFORMATION

Pipe/Chain Kit Included: Not Included

Pipe Information: Chain Information: Wire/Cord Information: Max Sloped Ceiling Angle:

\*Conversion 19° to 45°: ASY0101+Finish (2 loops + 1 chain):

For Additional Cost

### ADDITIONAL INFORMATION

Wall and Ceiling Mountable: Up and Down Mountable: Location Certification: ADA Compliant:

### WARRANTY

5 Years Residential 20,000 Hours Commercial