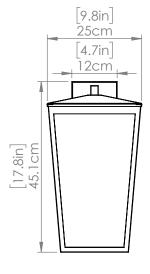

#### DIMENSIONS

Length / Ø: N/A" Width: 9.75" Height: 17.75" Depth: 11"

Minimum Height: 17.75" Maximum Height: 17.75"

Wattage: 18W Initial Lumens: 2100

Delivered Lumens (3000K): Delivered Lumens (4000K): Delivered Lumens (5000K):