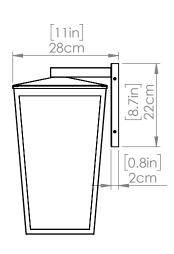

#### DIMENSIONS

Length / Ø: N/A" Width: 9.75" Height: 17.75" Depth: 11"

Minimum Height: 17.75" Maximum Height: 17.75"

Wattage: 18W Initial Lumens: 2100

Delivered Lumens (3000K): Delivered Lumens (4000K): Delivered Lumens (5000K):