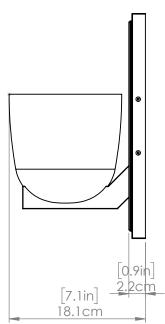

#### DIMENSIONS

Length / Ø: N/A Width: 6 in Height: 11.75 in Depth: 7.25 in

Minimum Height: 11.75 in Maximum Height: N/A