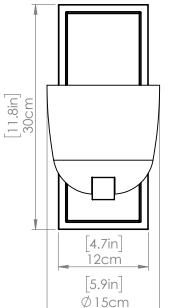

#### DIMENSIONS

Length / Ø: N/A Width: 6 in Height: 11.75 in Depth: 7.25 in

Minimum Height: 11.75 in Maximum Height: N/A