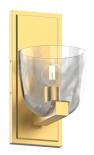

# SKU DVP49801

## FINISH OPTIONS

Brass with Milky Swirl Glass Ebony with Milky Swirl Glass



#### DIMENSIONS

Length / Ø: N/A Width: 6 in Height: 11.75 in Depth: 7.25 in

Minimum Height: 11.75 in Maximum Height: N/A

### **LAMPING**

Number of Sockets: 1

Wattage of Individual Socket: 40W Socket Type: Candelabra Base (E12) Socket Orientation: Up Or Down Lamp Confinement: Semi Enclosed

Voltage: 120V Dimmable: Yes Bulbs Not Included

# PIPE / CHAIN / CORD INFORMATION

Pipe/Chain Kit Included: No Pipe Information: N/A Chain Information: N/A Wire/Cord Information: 8 in Max Sloped Ceiling Angle: N/A



Wall and Ceiling Mountable: No Up and Down Mountable: Yes

Location Certification: Dry Locations Only

**ADA Compliant:** No



5 Years Residential