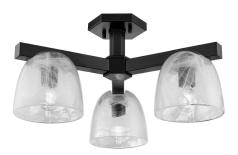

### FINISH OPTIONS

Brass with Milky Swirl Glass Ebony with Milky Swirl Glass

#### LAMPING

Number of Sockets: 3 Wattage of Individual Socket: 40W Socket Type: Candelabra Base (E12) Socket Orientation: Down Lamp Confinement: Semi Enclosed Voltage: 120V Dimmable: Yes Bulbs Not Included