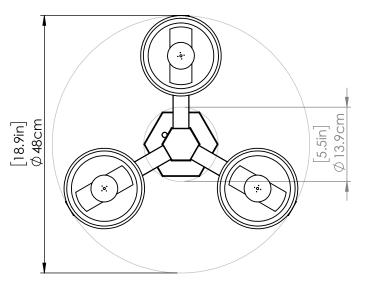

#### DIMENSIONS

Length / Ø: 19 in Width: N/A Height: 9.5 in Depth: N/A Minimum Height: 9.5 in Maximum Height: N/A