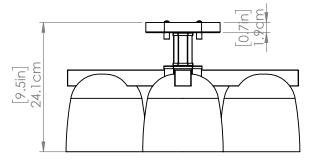

#### DIMENSIONS

Length / Ø: 19 in Width: N/A Height: 9.5 in Depth: N/A Minimum Height: 9.5 in Maximum Height: N/A