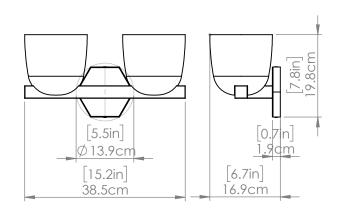

#### **DIMENSIONS**

Length / Ø: N/A Width: 16.25 in Height: 7.75 in Depth: 7.75 in

**Minimum Height:** 7.75 in **Maximum Height:** N/A