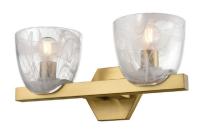

### **FINISH OPTIONS**

Brass with Milky Swirl Glass Ebony with Milky Swirl Glass

## **LAMPING**

Number of Sockets: 2

Wattage of Individual Socket: 40W Socket Type: Candelabra Base (E12) Socket Orientation: Up Or Down Lamp Confinement: Semi Enclosed

Voltage: 120V Dimmable: Yes Bulbs Not Included