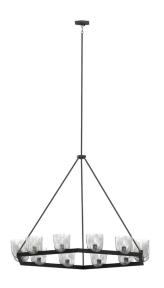

## **FINISH OPTIONS**

Brass with Milky Swirl Opal Glass Ebony with Milky Swirl Opal Glass

## **LAMPING**

Number of Sockets: 12

Wattage of Individual Socket: 40W Socket Type: Candelabra Base (E12) Socket Orientation: Up

Lamp Confinement: Semi Enclosed

Voltage: 120V Dimmable: Yes Bulbs Not Included