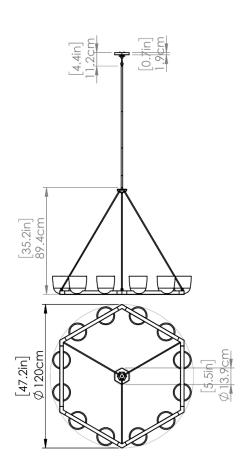

#### **DIMENSIONS**

Length / Ø: 47.25 Width: N/A Height: 35.5 Depth: N/A

Minimum Height: 37 Maximum Height: 77