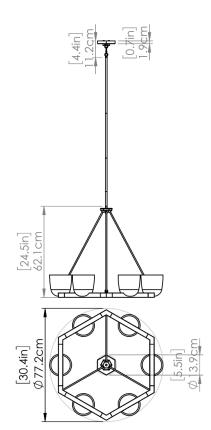

#### DIMENSIONS

Length / Ø: 30.5 Width: N/A Height: 22.25 Depth: N/A Minimum Height: 23.75 Maximum Height: 63.75