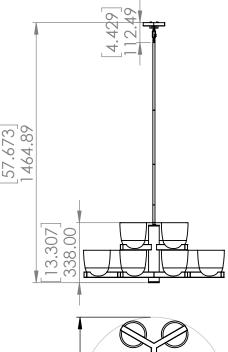

### DIMENSIONS

Length / Ø: 31.5 in Width: N/A Height: 17 in Depth: N/A Minimum Height: 18.5 in Maximum Height: N/A

## PIPE / CHAIN / CORD INFORMATION

**Pipe/Chain Kit Included:** Yes, Pipe **Pipe Information:** 40 in **Chain Information:** N/A **Wire/Cord Information:** 120 in **Max Sloped Ceiling Angle:** 90° (Chain Link)