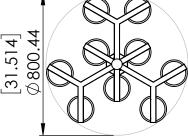

### DIMENSIONS

Length / Ø: 31.5 in Width: N/A Height: 17 in Depth: N/A Minimum Height: 18.5 in Maximum Height: N/A