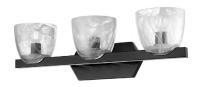

CHALICE | VANITY | |

# SKU DVP49843

#### **FINISH OPTIONS**

Brass with Milky Swirl Glass Ebony with Milky Swirl Glass