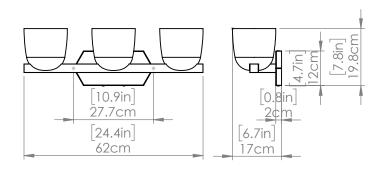

#### **DIMENSIONS**

Length / Ø: N/A Width: 24.5 in Height: 7.75 in Depth: 6.75 in

**Minimum Height:** 7.75 in **Maximum Height:** N/A