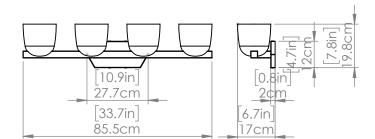

#### DIMENSIONS

Length / Ø: N/A Width: 33.75 in Height: 7.75 in Depth: 6.75 in Minimum Height: 7.75 in Maximum Height: N/A